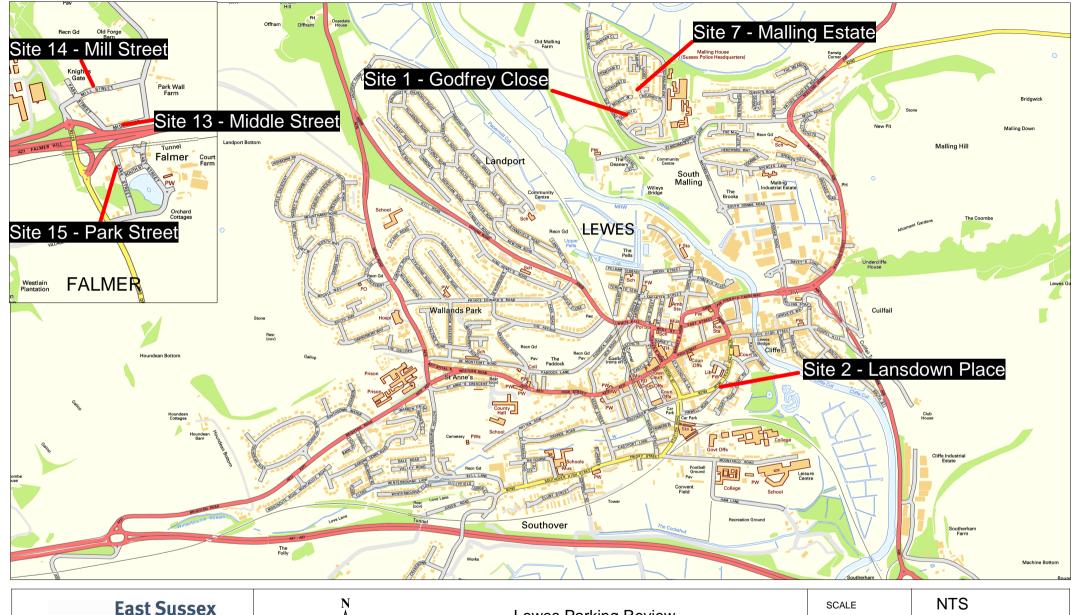

| East Sussex<br>County Council | W                                                                                                                                                                    | Lewes Parking Review                            | SCALE    | NTS<br>23/05/2017 |
|-------------------------------|----------------------------------------------------------------------------------------------------------------------------------------------------------------------|-------------------------------------------------|----------|-------------------|
|                               |                                                                                                                                                                      | Sites attracting objections in Lewes and Falmer | DATE     | 23/05/2017        |
|                               | This map is reproduced from Ordnance Survey material                                                                                                                 | DRAWING No.                                     |          |                   |
|                               | with the permission of Ordnance Survey on behalf of<br>the Controller of Her Majesty's Stationery Office (c)<br>Crown Copyright. Unauthorised reproduction infringes |                                                 | DRAWN BY |                   |
|                               | Crown copyright and may lead to prosecution or civil<br>proceedings.<br>#Licence No: 100019601 2012                                                                  |                                                 |          |                   |